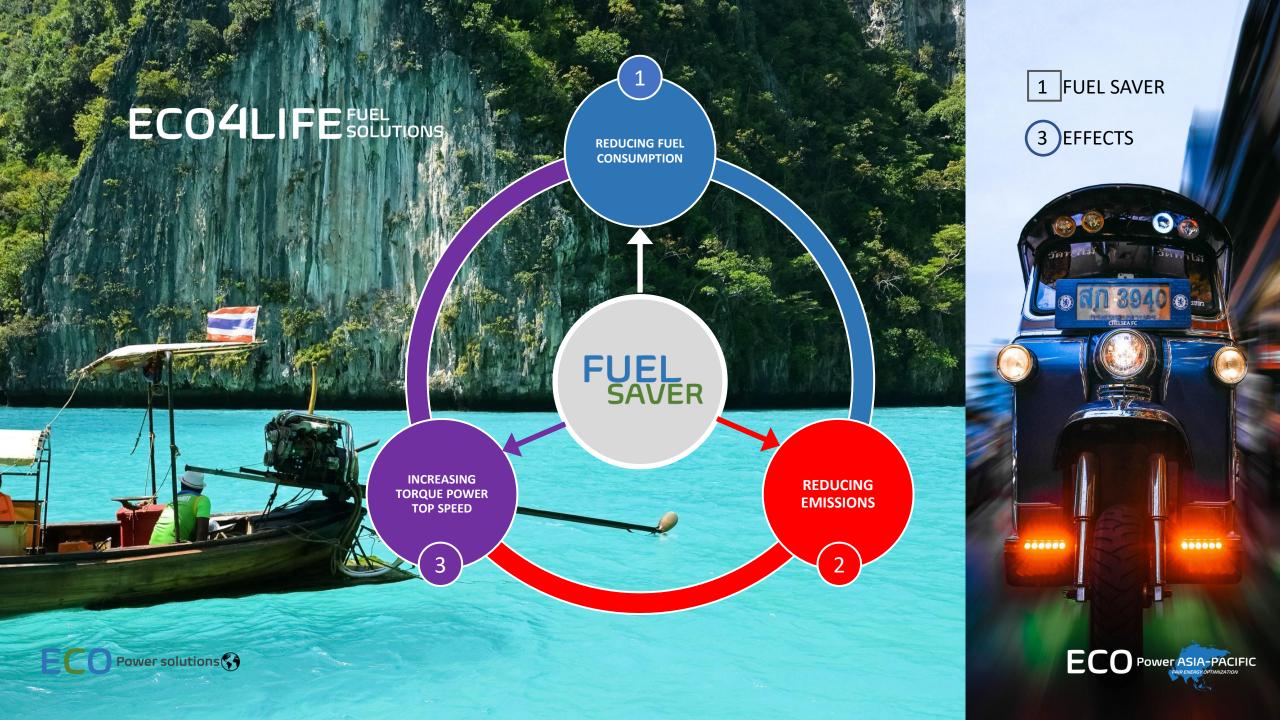

# ECO4LIFE SOLUTIONS

**REDUCTION TYPES REDUCTION** 10 - 40 % 2- STROKE PETROL ENGINE 10 - 20 % 4- STROKE PETROL ENGINE 8 - 20 % **DIESEL COSUMPTION** CARBON MONOXIDE (CO) up to 98 % up to 86 % **SOOT PARTICLES HYDRO CARBONS (HC)** up to 50 %