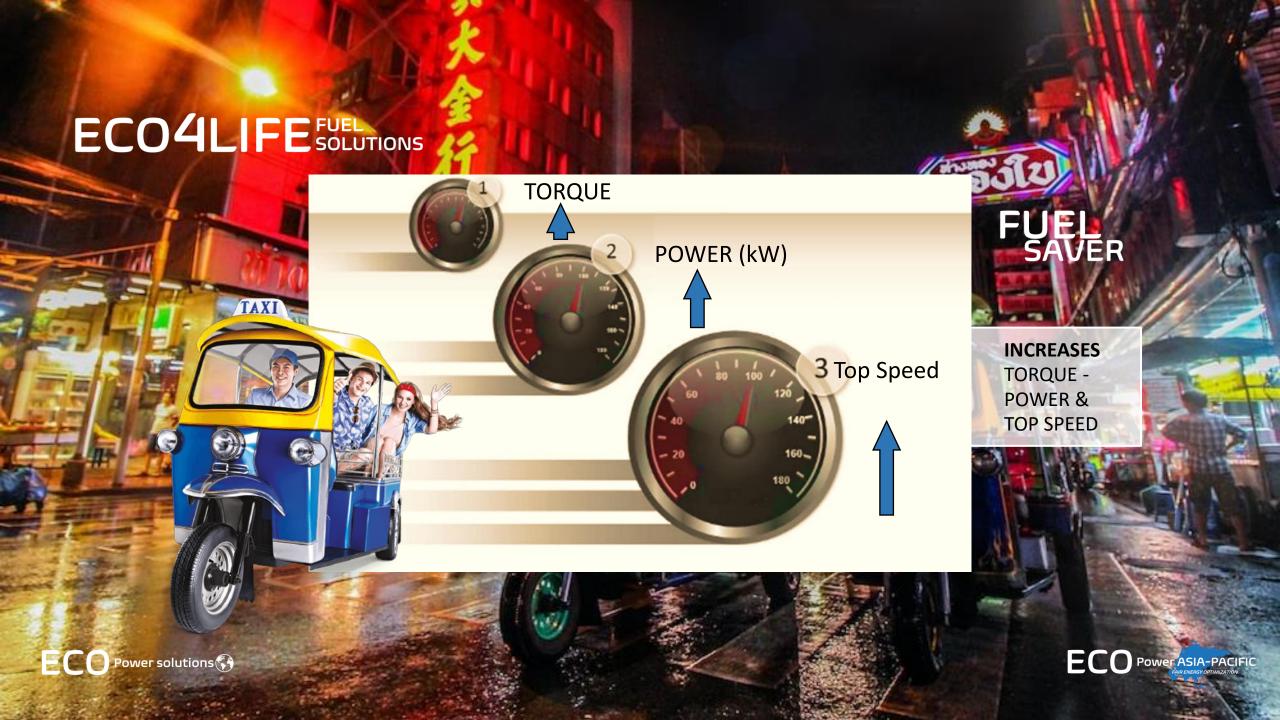

# ECO4LIFE SOLUTIONS

**REDUCTION TYPES REDUCTION** 10 - 40 % 2- STROKE PETROL ENGINE 10 - 20 % 4- STROKE PETROL ENGINE 8 - 20 % **DIESEL COSUMPTION** CARBON MONOXIDE (CO) up to 98 % up to 86 % **SOOT PARTICLES HYDRO CARBONS (HC)** up to 50 %