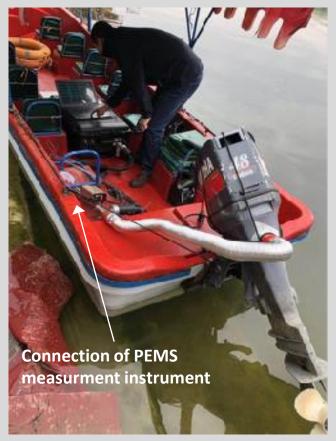

## FIELD TRIAL MEASUREMENTS

### **PEMS**

(Portable Emission Measurement System)

Measurement of exhaust emissions (NOx, NO, NO<sup>2</sup>, CO AND HC, particles) in real Operation.

### FIELD TRIAL MEASUREMENTS

Field trial motor boat Outboard engine, two-stroke

#### Pos.1:

Exhaust emissions with running propeller while cruising in water

#### Pos. 2:

Exhaust emissions with the engine running without the propeller running

A connection for emission measurement is only possible in <u>Pos. 2.</u>

ECO4LIFE
A ECOPower brand

| Emissions type | со          | CO <sub>2</sub> | НС          | NOx        |
|----------------|-------------|-----------------|-------------|------------|
| 1.             | 4625,07 ppm | 5,13%           | 9190 ppm    | 177,77 ppm |
| 2.             | 4238,69 ppm | 3,42%           | 8770 ppm    | 6,51 ppm   |
| REDUCTION 1    | 8%          | 10%             | 5%          | 88%        |
| 3.             | 4157,59 ppm | 3,43%           | 7578,96 ppm | 26,55 ppm  |
| 4.             | 3844,05 ppm | 3,09%           | 7236,43 ppm | 3,13 ppm   |
| REDUCTION 2    | 8%          | 33%             | 5%          | 96%        |