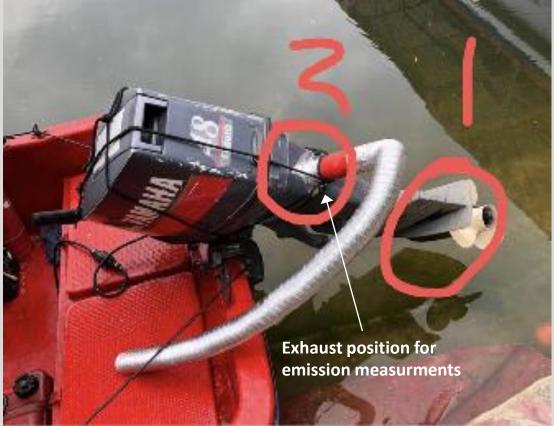

#### Pos.1:

Exhaust emissions with running propeller while cruising in water

#### Pos. 2:

Exhaust emissions with the engine running without the propeller running

A connection for emission measurement is only possible in <u>Pos. 2.</u>

ECO4LIFE
A ECOPower brand

| Emissions type | со          | CO <sub>2</sub> | НС          | NOx        |
|----------------|-------------|-----------------|-------------|------------|
| 1.             | 4625,07 ppm | 5,13%           | 9190 ppm    | 177,77 ppm |
| 2.             | 4238,69 ppm | 3,42%           | 8770 ppm    | 6,51 ppm   |
| REDUCTION 1    | 8%          | 10%             | 5%          | 88%        |
| 3.             | 4157,59 ppm | 3,43%           | 7578,96 ppm | 26,55 ppm  |
| 4.             | 3844,05 ppm | 3,09%           | 7236,43 ppm | 3,13 ppm   |
| REDUCTION 2    | 8%          | 33%             | 5%          | 96%        |